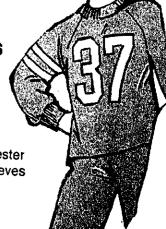

Our Low Price

Wooden

Boys

Reg. \$7.99 Say "Good Night" in a pair of polyester pajamas with crew neck, long sleeves and numeral on chest. Colors.

Ben Franklin - Cass City - Where Everything You Buy Is Guaranteed.