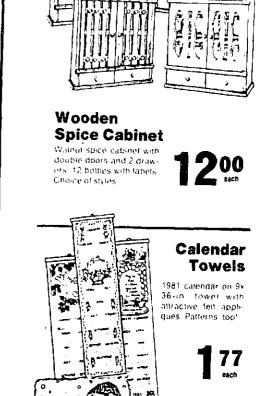

Soap Dish

3-Pc. Qift Set

His favorites! 14-02, British Sterling, Mon Triomphe, Jovan Musk Oil.

Novelty shaped floating soap

Paper-covered musical jewelry boxes with pink satin lining, mirror, Approx, 51/4x41/4