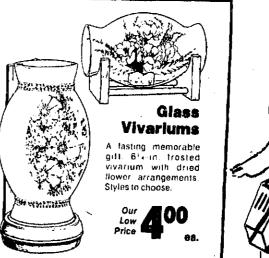

REINFORCED **SEAMS** 

**FULL CUT** 

FULL LENGTH

Sizes S - M - L

OPEN **SUNDAYS** 

**Antique Classics** 

Beautiful collection of antique classics. Choice of candy dish, vase, fruit bowl and more. Lovely colors, tool

**Our Low Price** 

Fill her bottle with water and feed her. Pull her string and she waves good-bye, and tears come rom her eyes. 14-in. tall.

knickerbocker

him

Cookie Monster Low Price

Jewelry Boxes Our Low Price