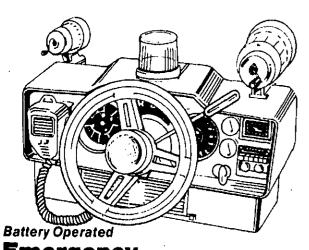

**Our Low Price** 

each

It's the Mickey Express with 2 box cars, 12 pieces of track! Train runs on or off track. 18-in.

**Emergency** Dashboard Big 12x6-in, dashboard with siren, electric horn, motor

noise and more!