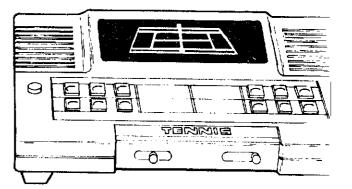

**Our Low Price** 

each

Hand-held electronic Master Game with "Blockbuster" game cartridge. Ages 8 to adult. Additional Microvision game cartridges available. (Batteries not incl.)

Our Low Price

NYLINT ıralı Blazer