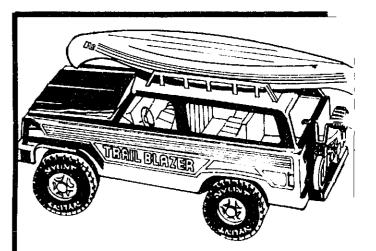

**Our Low Price** 

each

Hand-held electronic Master Game with "Blockbuster" game cartridge. Ages 8 to adult. Additional Microvision game cartridges available. (Batteries not incl.)

Our Low Price

NYLINT ıralı Blazer

Rugged all steel blazer with rear bumpers and overhead rack that carries canoe!

**Our Low Pris** 

Plus One From the makers of Simon! Tumble the computer and retrace the complex path . . .

with exciting sound effects signaling success or failure! 2 or more players—ages 7 to adult. (Batteries not incl.)