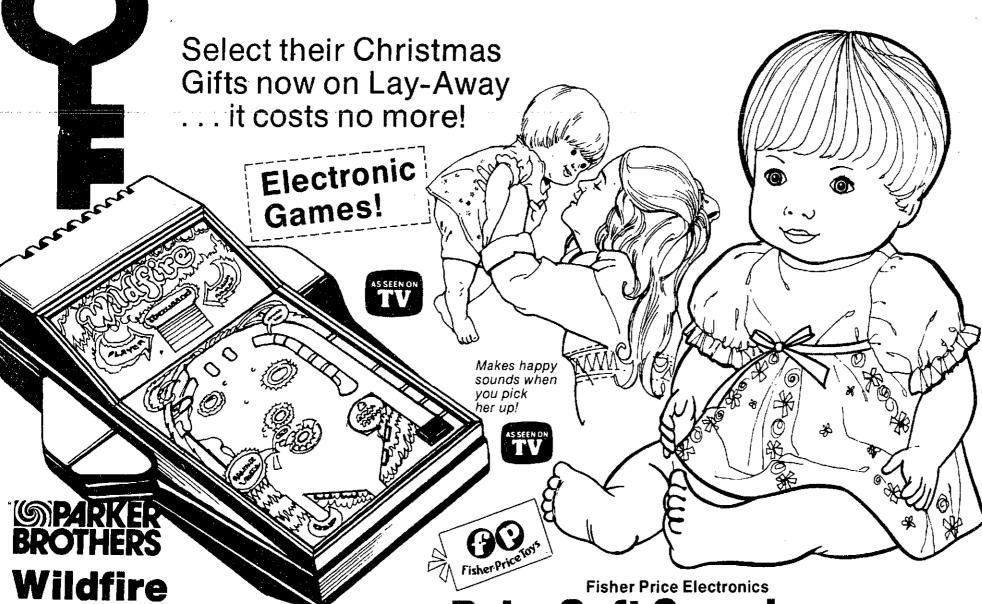

BENFRANKLIN TOYS PLUS!

The Electronic Pinball game **Our Low Price** with authentic sound effects,

lighted bumpers and targets... and digital scoring for up to 4 players! 3 skill levelsages 7 to adult. (Batteries not incl.)