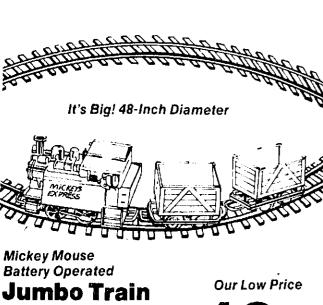

**Our Low Price** 

each

It's the Mickey Express with 2 box cars, 12 pieces of track! Train runs on or off track. 18-in.

**Emergency** Dashboard Big 12x6-in, dashboard with siren, electric horn, motor

noise and more!