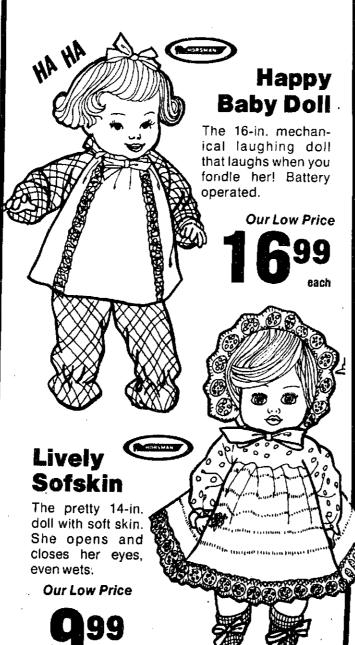

**Baby Soft Sounds** 

The loveable doll that makes gentle life-like sounds . . . Pick her up and she makes happy sounds, put her down - she fusses for attention. She's soft and huggable, she's Baby Soft Sounds! (Runs on 9-volt battery, not included.)